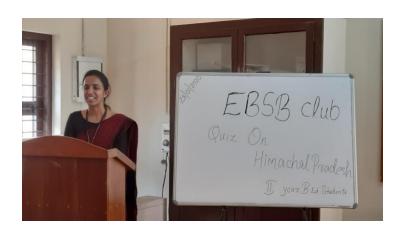

#### Quiz

The EBSB club of the college observed the EBSB day by conducting a 'Quiz' on the State of Himmachal Pradesh for the final year students of the B.Ed. programme on 28<sup>th</sup>January, 2020. The quiz consisted of 15 items based on the life and culture of the people of the State. Ms. Dona Kurien, second year B.Ed. Commerce Education student, was the quiz master. All the students participated in the quiz.

### **Quiz on Himmachal Pradesh**