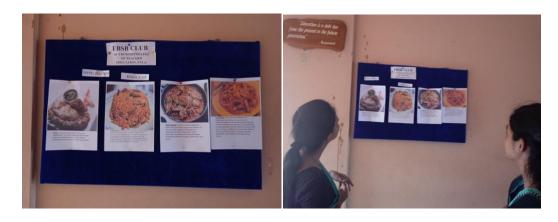

#### **Himmachal Cuisine**

A display of the famous delicacies of Himmachal Pradesh was organised by the students of the B.Ed. programme.

## Notice Board – Display of 'Himmachal Cuisine'